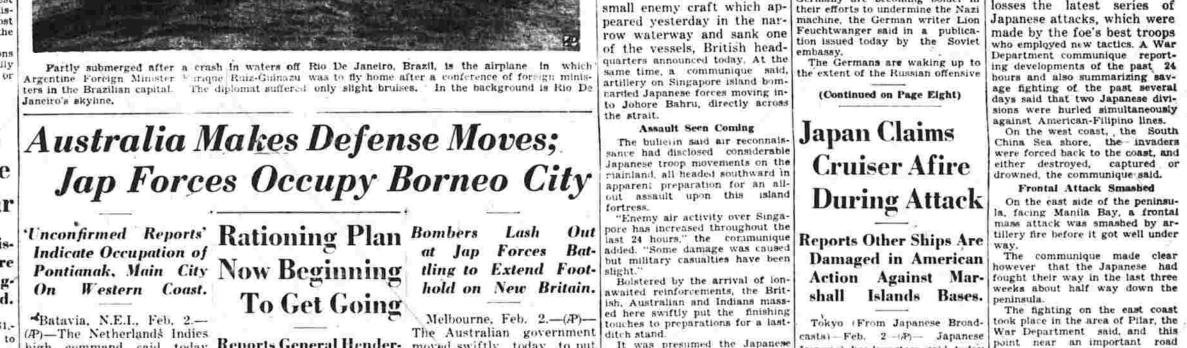

That Have Been Built At STONEHAVEN.

MANCHESTER, CONN., MONDAY, FEBRUARY 2, 1942

Argentine Minister's Plane Crashes

(Classified Advertising On Page 12) VOL. LXI., NO. 105 Batan's Defenders Repulse Jap Attacks;