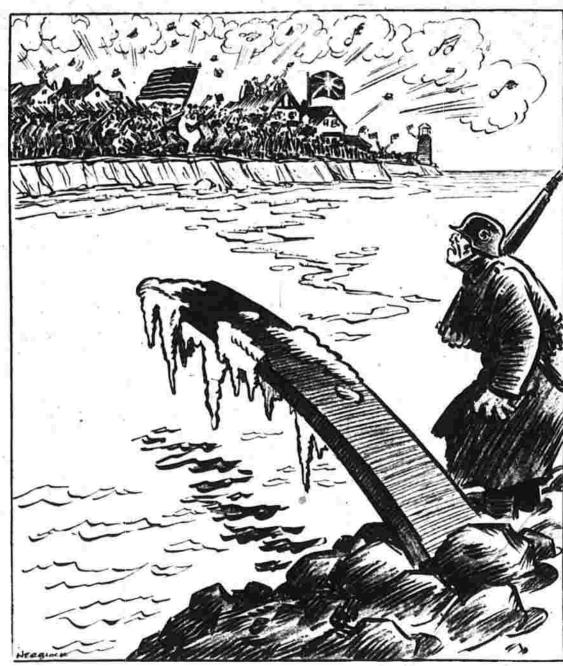

The defenders of Singapore, on guard against an expected Japanese thrust across Jo- aged by Russian military suc- la in the Philippines had rehore strait, blasted three cesses, anti-Hitler forces inside pulsed with heavy enemy Germany are becoming bolder in small enemy craft which ap- their efforts to undermine the Nazi peared yesterday in the nar- machine, the German writer Lion Japanese attacks, which were row waterway and sank one Feuchtwanger said in a publica- made by the foe's best troops of the vessels. British headquarters announced today. At the